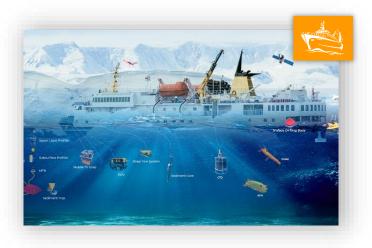

## **OCEAN ENGINEERING**

Since its establishment in 2008, HIGO has been deeply involved in ocean engineering. As a provider of comprehensive underwater connection solutions, we've honed the ability to systematically and customarily develop watertight connectors, thus meeting diverse needs across marine engineering, marine platform construction, resource exploration, energy extraction, and military applications.

## **Applications**

- **♦ Ocean Resources Development** 
  - Mining, Aquaculture, Water Quality Testing
- **♦ Aquatic Sports** 
  - Underwater Equipment, Water-surfaces
     Devices, Submersible Devices
- ♦ Ocean Exploration
  - Oceanographic Instrumentation, Sensors

#### **Products**

- ♦ Standard Circular Watertight Connectors
- ♦ Miniature Watertight Connectors
- ♦ Special Watertight Connectors

## **Advantages**

- ♦ Cost-effectiveness, short delivery cycles, and high reliability;
- ♦ High sealing, watertight, weatherresistant, and oil-resistant;
- ♦ Operation depth: 600–12,000M.