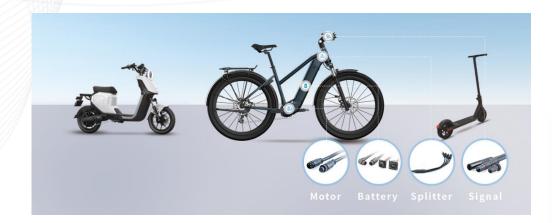

## E-Bike Harness System

- Waterproof structure with special adhesive material;
- Pressure and friction resistant with the suspension system;
- ♦ Lightweight design for easy maintenance;
- Resilient in harsh environments.

## E-MOBILITY >>>

HIGO took the lead in entering the E-bike waterproof connector market. As the leader of this sector, HIGO carefully addresses the varied demands of our customers in different scenarios, and offer intelligent solutions as well as customized services for the entire harness system.

## E-Motors Harness System

- ♦ Withstand high current ≥ 150A;
- Bump-taming with the locking system;
- ♦ BMS anti-ignition design;
- Customized solutions.