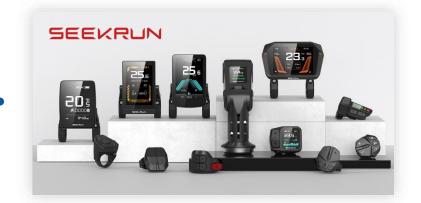

## **INTELLIGENT DISPLAY**

**SEEKRUN**, a high-end brand of HIGO established in 2020, is dedicated to the R&D, manufacturing, and sales of intelligent displays and accessories for E-bikes and Light E-vehicles.

## **Advantages**

- · Integrated into the adjustable stem, cables hidden
- · Colorful and customized visuals
- · Sensitive feedback with a clear touch
- Left/Right-mounted up to you
- · High definition and hardness glass
- · High brightness regardless of sunshine

## **Products**

- Q1 Q2 Y
- A1 EONE G
- X1 M1